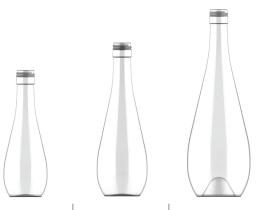

We are pleased to offer this family set in 250ml, 375ml, and 750ml.

|                 | 250ml PARIS               | 375ml PARIS                                                                                      | 750ml PARIS                                     |
|-----------------|---------------------------|--------------------------------------------------------------------------------------------------|-------------------------------------------------|
| OLD             | 502554                    | 502553                                                                                           | 502574                                          |
| APACITY (oz/ml) | 8.454 / 250.00            | 12.680 / 375.00                                                                                  | 25.361 / 750.00                                 |
| EIGHT (oz/g)    | 7.750 / 219.71            | 11.288 / 320.00                                                                                  | 18.096 / 513.00                                 |
| AMETER (in/mm)  | 2.677 in / 68.00          | 3.051 / 77.50                                                                                    | 3.816 / 96.93                                   |
| IGHT (in/mm)    | 13.719 / 94.45            | 9.134 / 232.00                                                                                   | 11.309 / 287.25                                 |
| L POINT (in/mm) | 1.561 / 39.65             | 2.343 / 59.51                                                                                    | 2.652 / 67.36                                   |
| NISH            | 30-1680                   | 30-1680                                                                                          | 30-1680                                         |
| DLOR            | FLINT                     | FLINT                                                                                            | FLINT                                           |
|                 | 999<br>N<br>L<br>+2.677 4 | ₹<br>5<br>5<br>1<br>1<br>1<br>1<br>1<br>1<br>1<br>1<br>1<br>1<br>1<br>1<br>1<br>1<br>1<br>1<br>1 | 8<br>8<br>1<br>1<br>1<br>1<br>1<br>1<br>3.816 → |