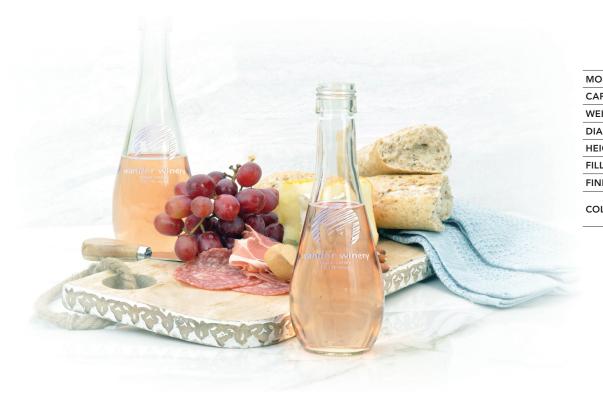

## Introducing: The Paris Family

Part of our newly crafted Bistro Collection focused on smaller bottles.

The Paris design offers **romantic minimalism**, is **elegant yet approachable**, and has **sweeping curves** with **large label panel**.