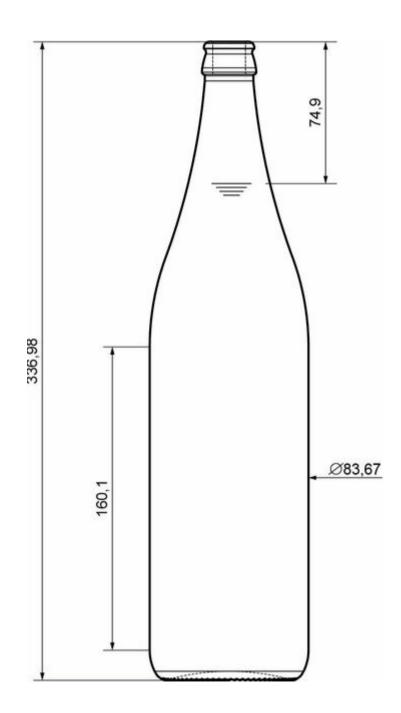

## **TECHNICAL SPECIFICATIONS**

| Product code      | 2202450 |
|-------------------|---------|
| Capacity          | 1000 ml |
| Brimfull capacity | 1000 ml |
| Height            | 337 mm  |
| Shape             | Round   |
| Label protection  | No      |
| Refillable        | No      |
| Weight            | 720 g   |
| Mold number       | 7186310 |