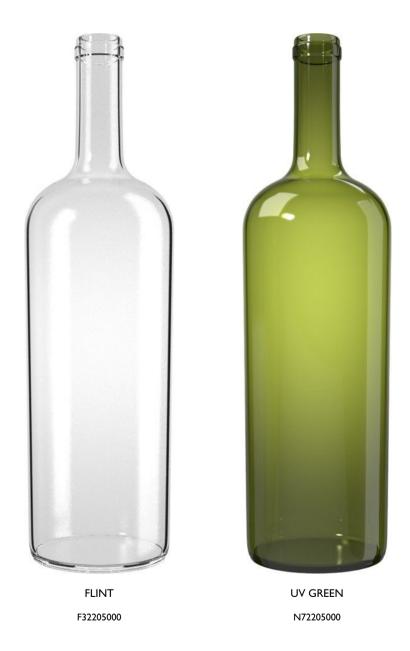

## **CÔNICA 750**

**AVAILABLE COLORS** 



Flint



UV Green



Emerald Green



## **TECHNICAL SPECIFICATIONS**

| Product code      | 2205000 |
|-------------------|---------|
| Capacity          | 1025 ml |
| Brimfull capacity | 1000 ml |
| Height            | 302 mm  |
| Diameter          | 82 mm   |
| Label protection  | No      |
| Refillable        | No      |
| Weight            | 580 g   |





O-I South America - April 8, 2025

The images, specifications and other data on this page are for information purposes only. The present information can in no way be used or interpreted as a technical drawing. Specific advice should be obtained from your O-I representative with regards to the suitability of products prior to any application. The information on industry containers is upda