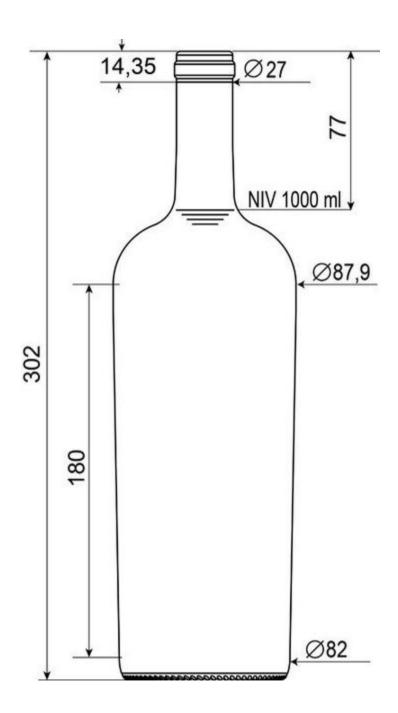

## **TECHNICAL SPECIFICATIONS**

| Product code      | 2205000 |
|-------------------|---------|
| Capacity          | 1025 ml |
| Brimfull capacity | 1000 ml |
| Height            | 302 mm  |
| Diameter          | 82 mm   |
| Label protection  | No      |
| Refillable        | No      |
| Weight            | 580 g   |