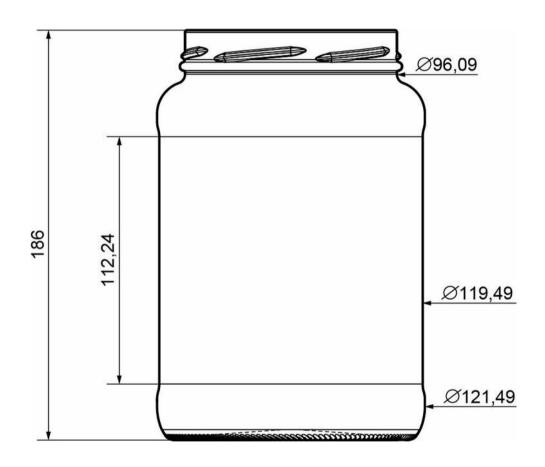

## **TECHNICAL SPECIFICATIONS**

| Product code      | 2004743 |
|-------------------|---------|
| Capacity          | 1700 ml |
| Brimfull capacity | 1700 ml |
| Height            | 186 mm  |
| Shape             | Round   |
| Label protection  | No      |
| Refillable        | No      |
| Weight            | 600 g   |
| Mold number       | C-143   |
|                   |         |