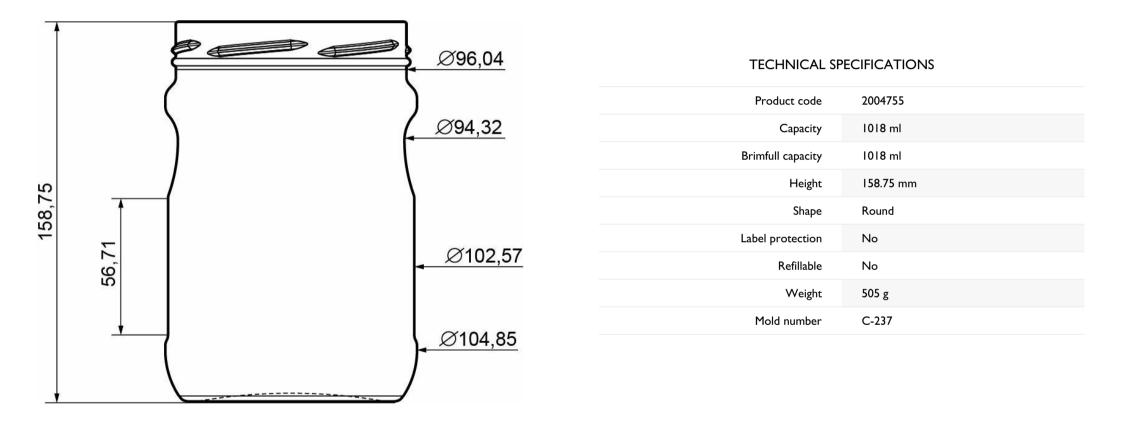

FLINT - INDUSTRIAL 1200 F42004755

## **C-237**

AVAILABLE COLORS

Flint - Industrial 1200

Т