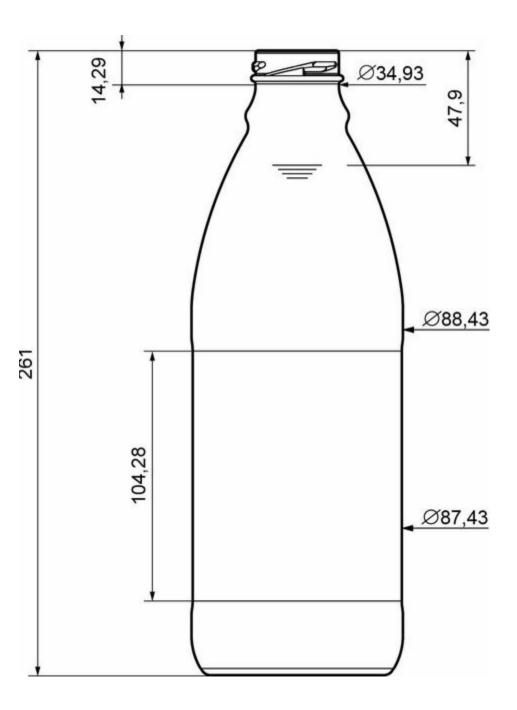

## TECHNICAL SPECIFICATIONS

| Product code      | 2200420 |
|-------------------|---------|
| Capacity          | 1047 ml |
| Brimfull capacity | 1047 ml |
| Height            | 261 mm  |
| Shape             | Round   |
| Label protection  | No      |
| Refillable        | No      |
| Weight            | 470 g   |
| Mold number       | EJ-4290 |