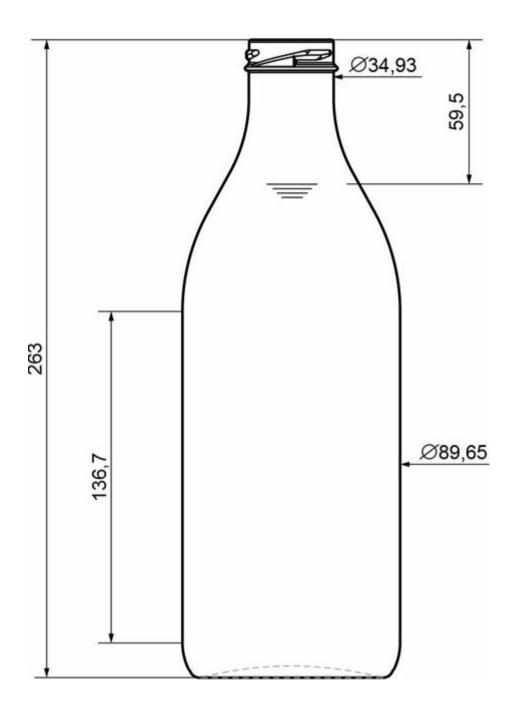

## **TECHNICAL SPECIFICATIONS**

| Product code      | 2201312  |
|-------------------|----------|
| Capacity          | 1052 ml  |
| Brimfull capacity | 1052 ml  |
| Height            | 263 mm   |
| Shape             | Round    |
| Label protection  | No       |
| Refillable        | No       |
| Weight            | 490 g    |
| Mold number       | MLX-4348 |
|                   |          |