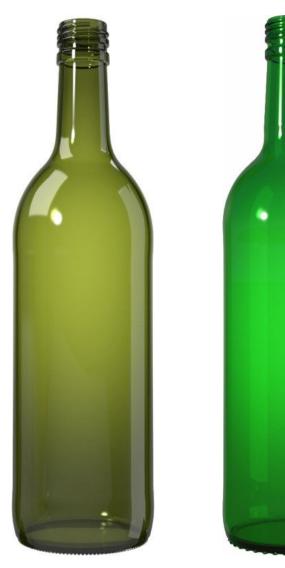

UV GREEN N72202369 EMERALD GREEN G92202369

## LUMIERE 750

AVAILABLE COLORS



Т



## TECHNICAL SPECIFICATIONS

| Product code      | 2202369  |
|-------------------|----------|
| Capacity          | 753 ml   |
| Brimfull capacity | 774 ml   |
| Height            | 287 mm   |
| Diameter          | 76.25 mm |
| Shape             | Round    |
| Label protection  | No       |
| Refillable        | No       |
| Weight            | 408 g    |
|                   |          |

## PACKAGING SPECIFICATIONS

1728

Containers per pallet

Other packaging specs are available upon request.

## •

O-I South America - October 28, 2024

The images, specifications and other data on this page are for information purposes only. The present information can in no way be used or interpreted as a technical d