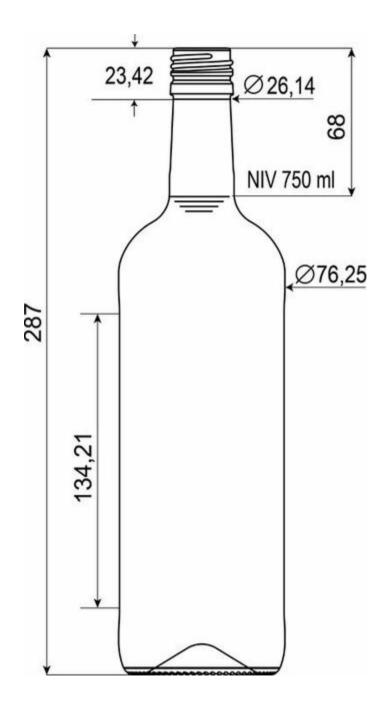

## TECHNICAL SPECIFICATIONS

| Product code      | 2202369  |
|-------------------|----------|
| Capacity          | 753 ml   |
| Brimfull capacity | 774 ml   |
| Height            | 287 mm   |
| Diameter          | 76.25 mm |
| Shape             | Round    |
| Label protection  | No       |
| Refillable        | No       |
| Weight            | 408 g    |
|                   |          |