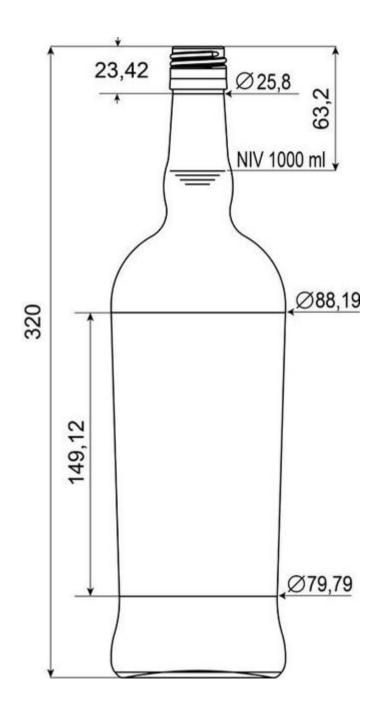

## ESPECIFICAÇÕES TÉCNICAS

| 2004225  |
|----------|
| 1000 ml  |
| 1023 ml  |
| 320 mm   |
| 88.19 mm |
| Redondo  |
| Não      |
| Não      |
| 585 g    |
|          |