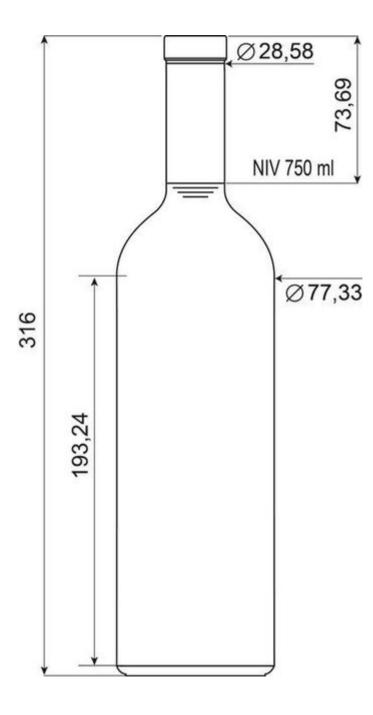

## ESPECIFICAÇÕES TÉCNICAS

| Código do produto  | 2005652   |
|--------------------|-----------|
| Capacidade         | 750 ml    |
| Capacidade total   | 777.75 ml |
| Altura             | 316 mm    |
| Diâmetro           | 77.33 mm  |
| Formato            | Redondo   |
| Proteção de rótulo | Não       |
| Retornável         | Não       |
| Peso               | 775 g     |
|                    |           |