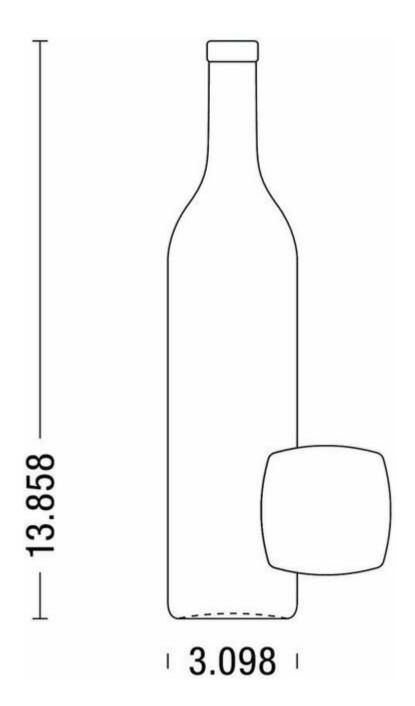

## ESPECIFICAÇÕES TÉCNICAS

| Código do produto  | 2200272   |
|--------------------|-----------|
| Capacidade         | 1000 ml   |
| Capacidade total   | 1032.6 ml |
| Altura             | 352 mm    |
| Diâmetro           | 78.69 mm  |
| Formato            | Redondo   |
| Proteção de rótulo | Não       |
| Retornável         | Não       |
| Peso               | 1025 g    |
| Número do molde    | LS-38     |
|                    |           |