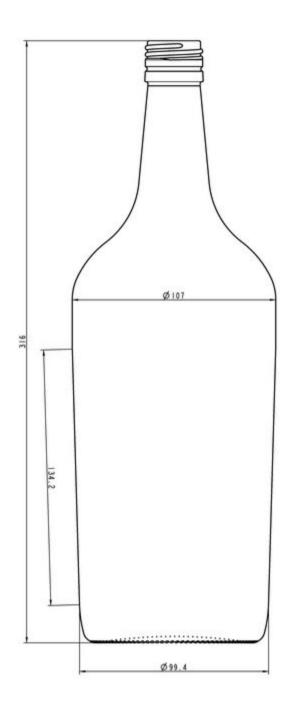

## ESPECIFICACIONES TÉCNICAS

| Código de producto       | 003908       |
|--------------------------|--------------|
| Capacidad                | 150.0 cl     |
| Capacidad hasta el borde | 153.0 cl     |
| Altura                   | 316.0 mm     |
| Diámetro                 | 107.0 mm     |
| Forma                    | Cilíndrica   |
| Acabado                  | Rosca        |
| Protección de etiqueta   | No           |
| Retornable               | No           |
| Peso                     | 724 g        |
| País                     | Países Bajos |
|                          |              |