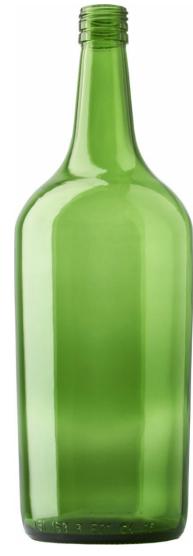

## FAMILIA BORDELESAS

Una línea única para una cosecha prometedora.



VERDE ESMERALDA PARA CERVEZA
G3003908

## **I50CL WINE**

**COLORES DISPONIBLES** 



Verde esmeralda para cerveza





## ESPECIFICACIONES TÉCNICAS

| Código de producto       | 003908       |
|--------------------------|--------------|
| Capacidad                | 150.0 cl     |
| Capacidad hasta el borde | 153.0 cl     |
| Altura                   | 316.0 mm     |
| Diámetro                 | 107.0 mm     |
| Forma                    | Cilíndrica   |
| Acabado                  | Rosca        |
| Protección de etiqueta   | No           |
| Retornable               | No           |
| Peso                     | 724 g        |
| País                     | Países Bajos |
|                          |              |

## **ESPECIFICACIONES DE LOS ENVASES**

| Recipientes por palé | 666