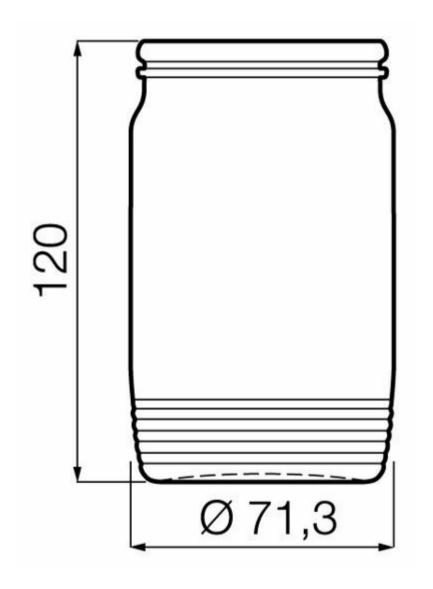

#### ESPECIFICACIONES TÉCNICAS

| 021183          |
|-----------------|
| 37.0 cl         |
| 37.0 cl         |
| 120.0 mm        |
| 71.3 mm         |
| Cilíndrica      |
| Especial        |
| No              |
| No              |
| 200 g           |
| República Checa |
|                 |