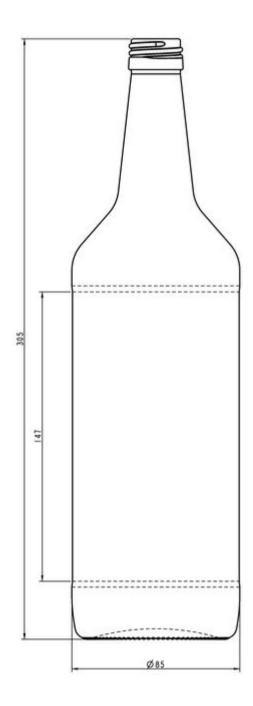

#### ESPECIFICACIONES TÉCNICAS

| Código de producto       | 100861          |
|--------------------------|-----------------|
| Capacidad                | 100.0 cl        |
| Capacidad hasta el borde | 102.0 cl        |
| Altura                   | 305.0 mm        |
| Diámetro                 | 85.0 mm         |
| Forma                    | Cilíndrica      |
| Acabado                  | Rosca           |
| Protección de etiqueta   | Sí              |
| Retornable               | No              |
| Peso                     | 460 g           |
| País                     | República Checa |