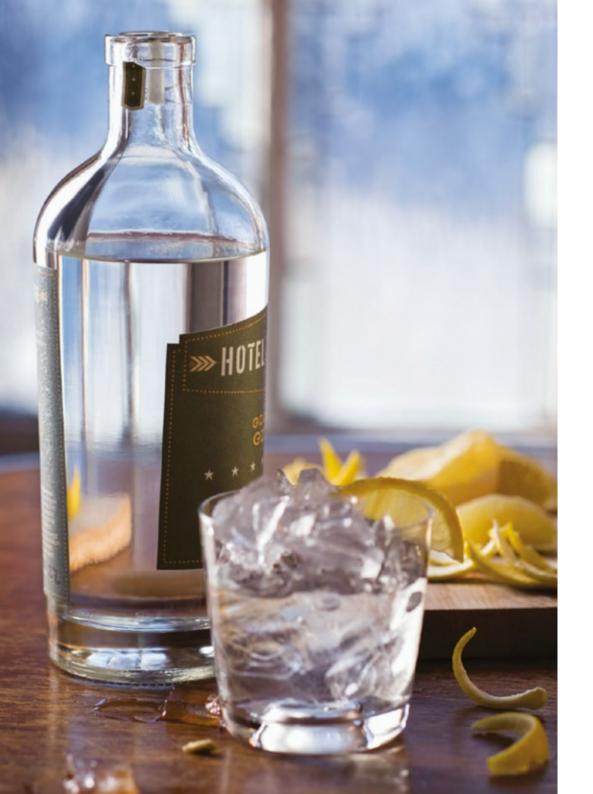

## AGUARDIENTES

Desde las de aspecto artesanal hasta las botellas de gama alta, nuestra colección aporta a cualquier licor un toque sublime.

BLANCO

F3100861

### **IOOCL SPIRIT**

COLORES DISPONIBLES

Blanco