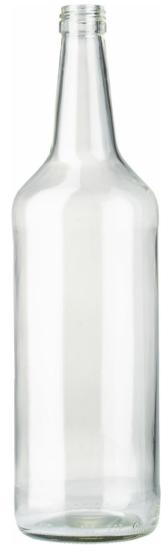

### **IOOCL SPIRIT**

COLORES DISPONIBLES

Blanco

#### ESPECIFICACIONES TÉCNICAS

| Código de producto       | 100861          |
|--------------------------|-----------------|
| Capacidad                | 100.0 cl        |
| Capacidad hasta el borde | 102.0 cl        |
| Altura                   | 305.0 mm        |
| Diámetro                 | 85.0 mm         |
| Forma                    | Cilíndrica      |
| Acabado                  | Rosca           |
| Protección de etiqueta   | Sí              |
| Retornable               | No              |
| Peso                     | 460 g           |
| País                     | República Checa |