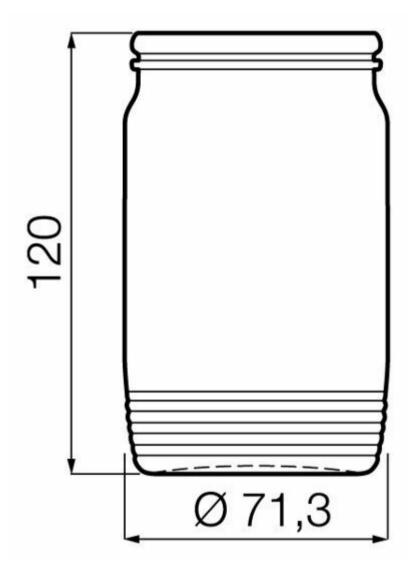

## SPÉCIFICATIONS TECHNIQUES

| Code produit              | 021183             |
|---------------------------|--------------------|
| Capacité                  | 37.0 cl            |
| Capacité à ras bord       | 37.0 cl            |
| Hauteur                   | 120.0 mm           |
| Diamètre                  | 71.3 mm            |
| Forme                     | Ronde              |
| Bague                     | Spécial            |
| Protection de l'étiquette | Non                |
| Remplissable              | Non                |
| Poids                     | 200 g              |
| Pays                      | République Tchèque |
|                           |                    |