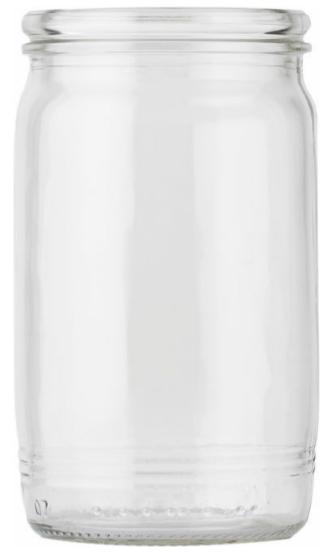

## **37CL SOUDEK**

**TEINTES DISPONIBLES** 

Blanc

## SPÉCIFICATIONS TECHNIQUES

| Code produit              | 021183             |
|---------------------------|--------------------|
| Capacité                  | 37.0 cl            |
| Capacité à ras bord       | 37.0 cl            |
| Hauteur                   | 120.0 mm           |
| Diamètre                  | 71.3 mm            |
| Forme                     | Ronde              |
| Bague                     | Spécial            |
| Protection de l'étiquette | Non                |
| Remplissable              | Non                |
| Poids                     | 200 g              |
| Pays                      | République Tchèque |
|                           |                    |