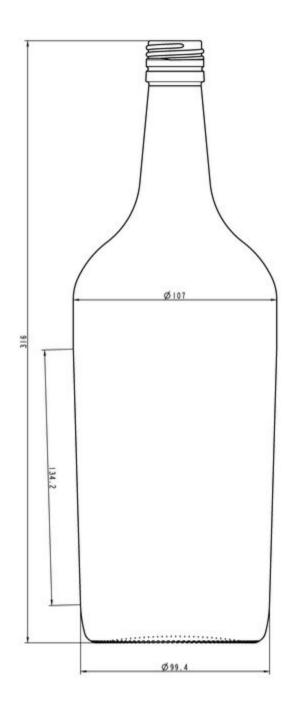

## SPECIFICHE TECNICHE

| Codice prodotto        | 003908       |
|------------------------|--------------|
| Capacità               | 150.0 cl     |
| Capacità fino all'orlo | 153.0 cl     |
| Altezza                | 316.0 mm     |
| Diametro               | 107.0 mm     |
| Forma                  | Tonda        |
| Finitura               | Tappo a vite |
| Protezione etichetta   | No           |
| Ricaricabile           | No           |
| Peso                   | 724 g        |
| Paese                  | Paesi Bassi  |
|                        |              |