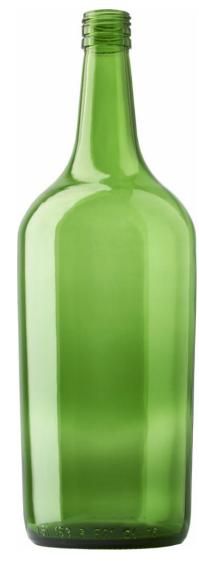

## FORMA BORDOLESE

Una gamma unica per la tua promettente vendemmia.



BIRRA VERDE SMERALDO G3003908

## **I50CL WINE**

**COLORI DISPONIBILI** 



Birra verde smeraldo





## SPECIFICHE TECNICHE

| Codice prodotto        | 003908       |
|------------------------|--------------|
| Capacità               | 150.0 cl     |
| Capacità fino all'orlo | 153.0 cl     |
| Altezza                | 316.0 mm     |
| Diametro               | 107.0 mm     |
| Forma                  | Tonda        |
| Finitura               | Tappo a vite |
| Protezione etichetta   | No           |
| Ricaricabile           | No           |
| Peso                   | 724 g        |
| Paese                  | Paesi Bassi  |
|                        |              |

## SPECIFICHE IMBALLAGGIO

| Contenitori per pallet | 666       |
|------------------------|-----------|
| Strati per pallet