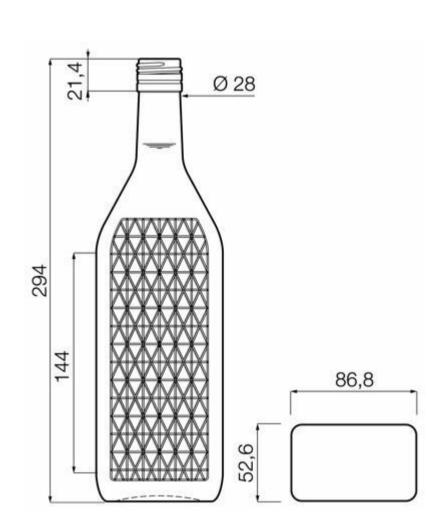

#### TECHNICAL SPECIFICATIONS

| Product code      | 016925   |
|-------------------|----------|
| Capacity          | 70.0 cl  |
| Brimfull capacity | 71.5 cl  |
| Height            | 294.0 mm |
| Diameter          | 86.8 mm  |
| Shape             | Special  |
| Finish            | Screw    |
| Label protection  | No       |
| Refillable        | No       |
| Weight            | 480 g    |
| Country           | Germany  |