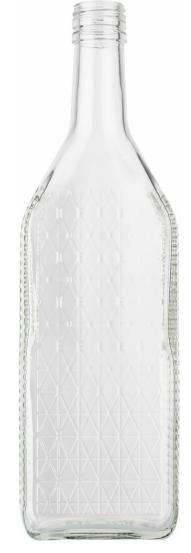

# LIQUEURS

A selection of shapes that underline the attributes of your product and make your brand stand out.

FLINT

F3016925

### 70CL KIRSCHWASSER

AVAILABLE COLORS

Flint

#### TECHNICAL SPECIFICATIONS

| Product code      | 016925   |
|-------------------|----------|
| Capacity          | 70.0 cl  |
| Brimfull capacity | 71.5 cl  |
| Height            | 294.0 mm |
| Diameter          | 86.8 mm  |
| Shape             | Special  |
| Finish            | Screw    |
| Label protection  | No       |
| Refillable        | No       |
| Weight            | 480 g    |
| Country           | Germany  |