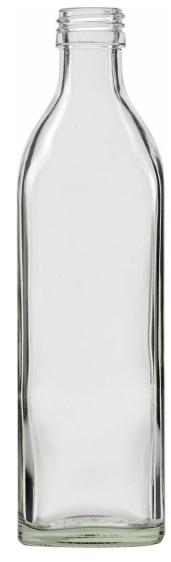

## **35CL VIERKANT**

**COLORES DISPONIBLES** 

Blanco

## ESPECIFICACIONES TÉCNICAS

| Código de producto       | 017050   |
|--------------------------|----------|
| Capacidad                | 35.0 cl  |
| Capacidad hasta el borde | 36.0 cl  |
| Altura                   | 209.0 mm |
| Diámetro                 | 57.5 mm  |
| Forma                    | Cuadrada |
| Acabado                  | Rosca    |
| Protección de etiqueta   | No       |
| Retornable               | No       |
| Peso                     | 400 g    |
| País                     | Alemania |
|                          |          |