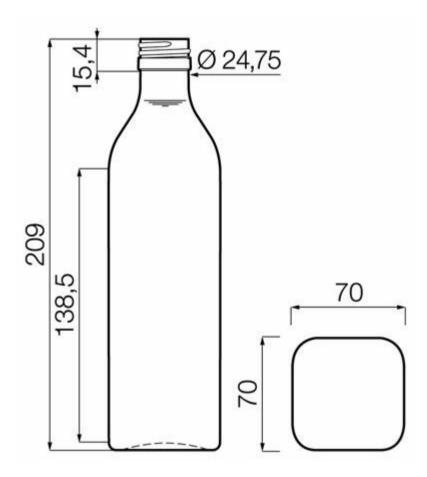

## ESPECIFICACIONES TÉCNICAS

| Código de producto       | 017050   |
|--------------------------|----------|
| Capacidad                | 35.0 cl  |
| Capacidad hasta el borde | 36.0 cl  |
| Altura                   | 209.0 mm |
| Diámetro                 | 57.5 mm  |
| Forma                    | Cuadrada |
| Acabado                  | Rosca    |
| Protección de etiqueta   | No       |
| Retornable               | No       |
| Peso                     | 400 g    |
| País                     | Alemania |
|                          |          |