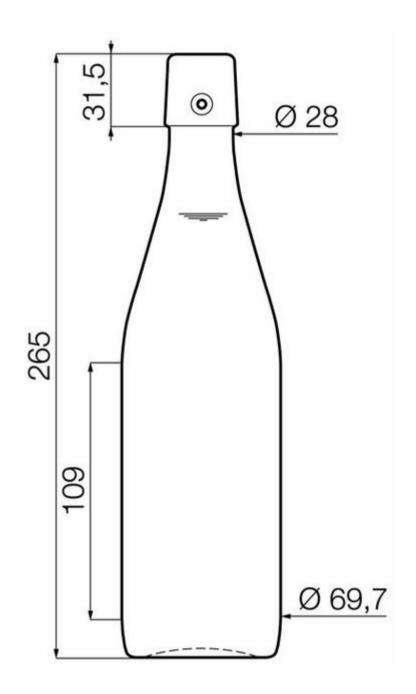

#### SPÉCIFICATIONS TECHNIQUES

| Code produit              | 017382    |
|---------------------------|-----------|
| Capacité                  | 50.0 cl   |
| Capacité à ras bord       | 52.0 cl   |
| Hauteur                   | 265.0 mm  |
| Diamètre                  | 69.7 mm   |
| Forme                     | Ronde     |
| Bague                     | Spécial   |
| Protection de l'étiquette | Non       |
| Remplissable              | Non       |
| Poids                     | 450 g     |
| Pays                      | Allemagne |