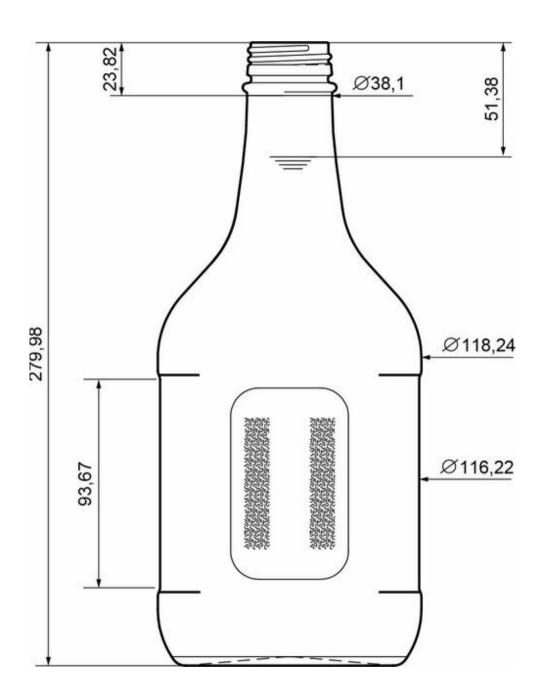

## **TECHNICAL SPECIFICATIONS**

| Product code      | 2004016   |
|-------------------|-----------|
| Capacity          | 1500 ml   |
| Brimfull capacity | 1532 ml   |
| Height            | 279.98 mm |
| Diameter          | 118.24 mm |
| Shape             | Round     |
| Label protection  | No        |
| Refillable        | No        |
| Weight            | 782 g     |
| Mold number       | L-3024    |
|                   |           |