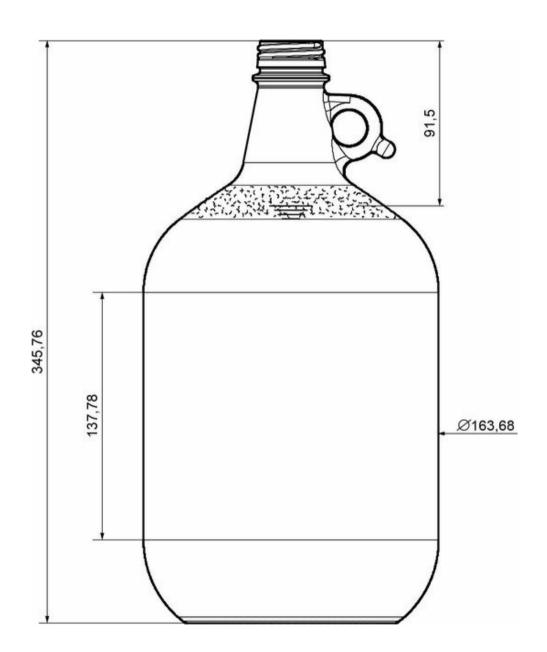

## **TECHNICAL SPECIFICATIONS**

| Product code      | 2004289       |
|-------------------|---------------|
| Capacity          | 4000 ml       |
| Brimfull capacity | 4000 ml       |
| Height            | 322.92 mm     |
| Shape             | Handled round |
| Label protection  | No            |
| Refillable        | No            |
| Weight            | 1300 g        |
| Mold number       | L-390         |
|                   |               |