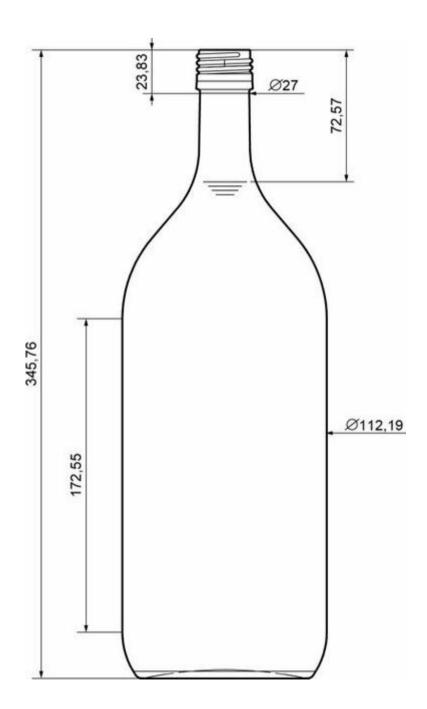

## **TECHNICAL SPECIFICATIONS**

| Product code      | 2004964   |
|-------------------|-----------|
| Capacity          | 2000 ml   |
| Brimfull capacity | 2000 ml   |
| Height            | 345.76 mm |
| Shape             | Round     |
| Label protection  | No        |
| Refillable        | No        |
| Weight            | 900 g     |
| Mold number       | L-158     |
|                   |           |