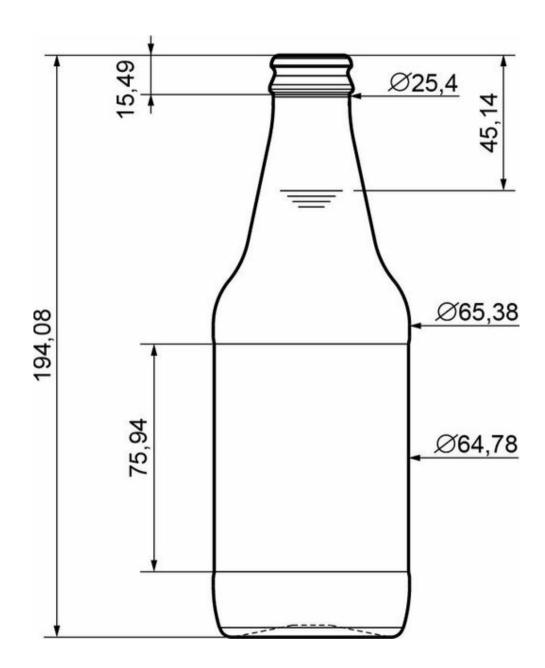

## **TECHNICAL SPECIFICATIONS**

| Product code      | 2201153   |
|-------------------|-----------|
| Capacity          | 336.18 ml |
| Brimfull capacity | 336.18 ml |
| Height            | 194.08 mm |
| Shape             | Round     |
| Label protection  | No        |
| Refillable        | No        |
| Weight            | 235 g     |
| Mold number       | GB-594    |
|                   |           |