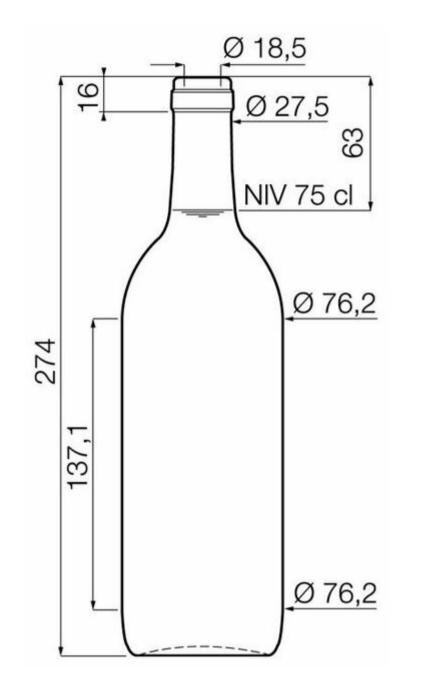

#### Product code 012178 Capacity 75.0 cl Brimfull capacity 77.0 cl 274.0 mm Height Diameter 76.2 mm Shape Round Finish Cork Label protection No Refillable No Weight 300 g Country France

**TECHNICAL SPECIFICATIONS** 