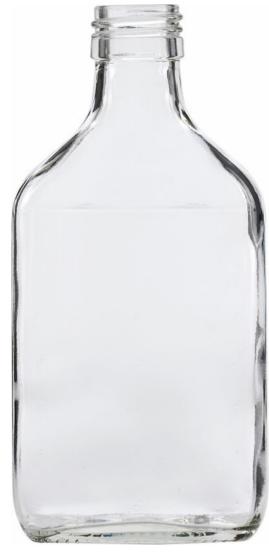

## **20CL FLASK**

**COLORES DISPONIBLES** 

Blanco

## ESPECIFICACIONES TÉCNICAS

| Código de producto       | 014231      |
|--------------------------|-------------|
| Capacidad                | 20.0 cl     |
| Capacidad hasta el borde | 21.0 cl     |
| Altura                   | 155.0 mm    |
| Diámetro                 | 74.0 mm     |
| Forma                    | Rectangular |
| Acabado                  | Rosca       |
| Protección de etiqueta   | Sí          |
| Retornable               | No          |
| Peso                     | 150 g       |
| País                     | Estonia     |
|                          |             |