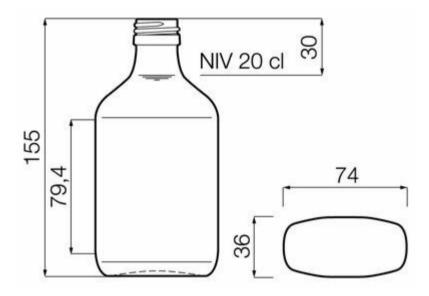

## ESPECIFICACIONES TÉCNICAS

| Código de producto       | 014231      |
|--------------------------|-------------|
| Capacidad                | 20.0 cl     |
| Capacidad hasta el borde | 21.0 cl     |
| Altura                   | 155.0 mm    |
| Diámetro                 | 74.0 mm     |
| Forma                    | Rectangular |
| Acabado                  | Rosca       |
| Protección de etiqueta   | Sí          |
| Retornable               | No          |
| Peso                     | 150 g       |
| País                     | Estonia     |
|                          |             |