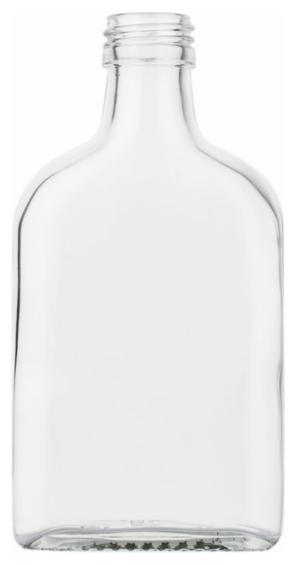

### COLECCIÓN LICORES ESPIRITUOSOS



## OTRAS BEBIDAS ALCOHÓLICAS

Una selección de diseños de botellas con diversos acabados, entre las que encontrar la presentación idónea para tu marca.



BLANCO

F3017170

### **20CL TASCHEN**

COLORES DISPONIBLES

Blanco

#### ESPECIFICACIONES TÉCNICAS



| Código de producto       | 017170         |
|--------------------------|----------------|
| Capacidad                | 20.0 cl        |
| Capacidad hasta el borde | 21.0 cl        |
| Altura                   | 155.5 mm       |
| Diámetro                 | <b>79.0</b> mm |
| Forma                    | Rectangular    |
| Acabado                  | Rosca          |
| Protección de etiqueta   | No             |
| Retornable               | No             |
| Peso                     | 200 g          |
| País                     | Alemania       |
|                          |                |

#### ESPECIFICACIONES DE LOS ENVASES

| Recipientes por palé | 3645      |
|--------------------