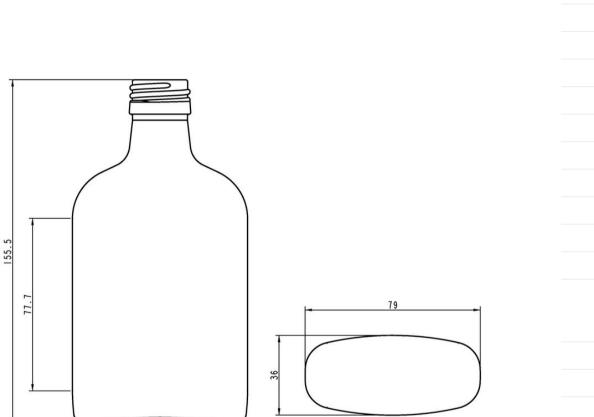

#### ESPECIFICACIONES TÉCNICAS

| Código de producto       | 017170         |
|--------------------------|----------------|
| Capacidad                | 20.0 cl        |
| Capacidad hasta el borde | 21.0 cl        |
| Altura                   | 155.5 mm       |
| Diámetro                 | <b>79.0</b> mm |
| Forma                    | Rectangular    |
| Acabado                  | Rosca          |
| Protección de etiqueta   | No             |
| Retornable               | No             |
| Peso                     | 200 g          |
| País                     | Alemania       |
|                          |                |