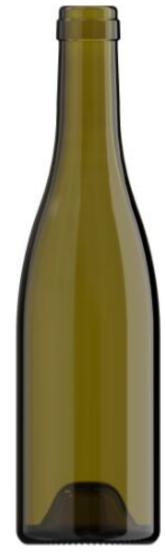

## **BURGUNDY SHAPE**

Illustrious shapes to evoke the most renowned vineyard.

DEAD LEAF

**37,5CL BG** 

**AVAILABLE COLORS** 

Dead leaf

## **TECHNICAL SPECIFICATIONS**

| Product code      | 012363   |
|-------------------|----------|
| Capacity          | 37.5 cl  |
| Brimfull capacity | 39.2 cl  |
| Height            | 246.5 mm |
| Diameter          | 66.0 mm  |
| Shape             | Round    |
| Finish            | Cork     |
| Label protection  | No       |
| Refillable        | No       |
| Weight            | 380 g    |
| Country           | France   |