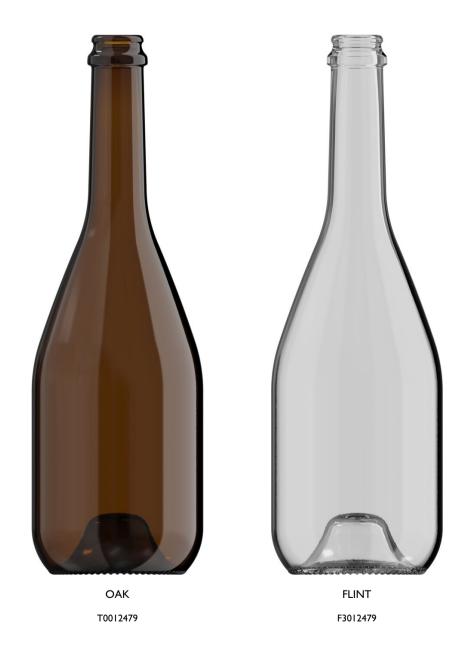

## 75CL TRENTENAIRE

**AVAILABLE COLORS** 

Oak

Flint

Champagne green

## **TECHNICAL SPECIFICATIONS**

| Product code      | 012479   |
|-------------------|----------|
| Capacity          | 75.0 cl  |
| Brimfull capacity | 774.0 cl |
| Height            | 300.0 mm |
| Finish            | Special  |
| Label protection  | No       |
| Refillable        | No       |
| Weight            | 900 g    |
| Country           | France   |
|                   |          |