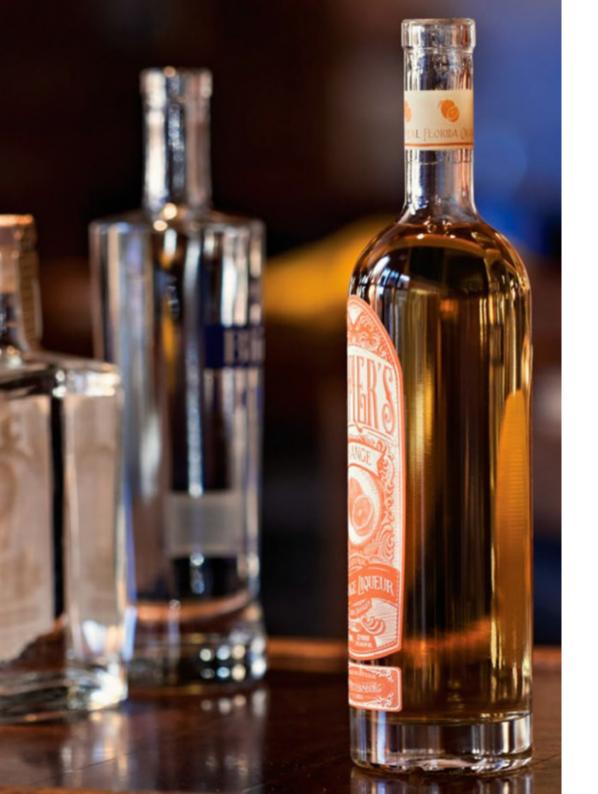

# LIQUEURS

A selection of shapes that underline the attributes of your product and make your brand stand out.

FLINT

F3012633

DEAD LEAF

L1012633