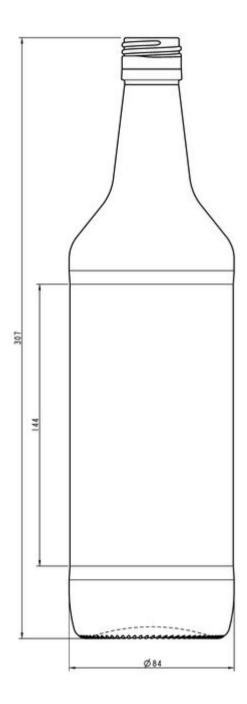

#### TECHNICAL SPECIFICATIONS

| Product code      | 012633   |
|-------------------|----------|
| Capacity          | 100.0 cl |
| Brimfull capacity | 103.0 cl |
| Height            | 307.0 mm |
| Diameter          | 84.0 mm  |
| Shape             | Round    |
| Finish            | Screw    |
| Label protection  | No       |
| Refillable        | No       |
| Weight            | 470 g    |
| Country           | France   |