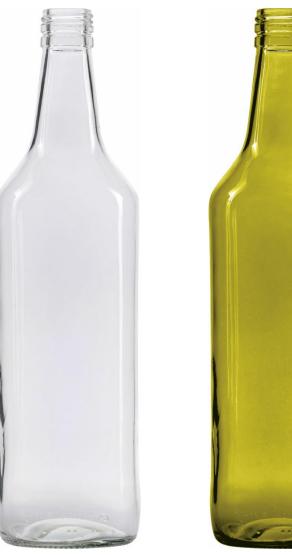

# LIQUEURS

A selection of shapes that underline the attributes of your product and make your brand stand out.

FLINT

F3012633

DEAD LEAF

L1012633

### **I00CL MULTIPLE OPT**

AVAILABLE COLORS