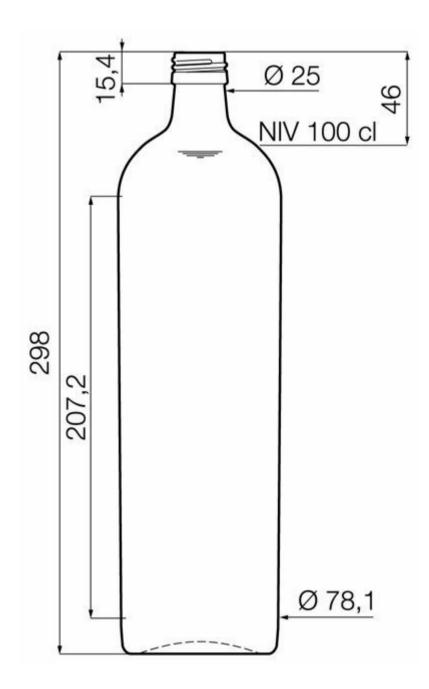

#### Product code 016373 100.0 cl Capacity 101.8 cl Brimfull capacity 298.0 mm Height Diameter 78.1 mm Shape Round Finish Screw Label protection No Refillable No Weight 550 g Country Germany

**TECHNICAL SPECIFICATIONS** 