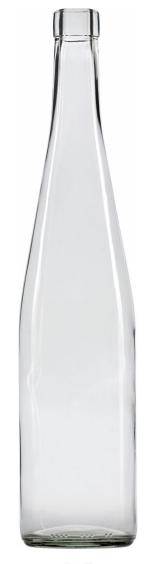

## **70CL SCHLEGEL**

**AVAILABLE COLORS** 

Flint

## **TECHNICAL SPECIFICATIONS**

| Product code      | 017328   |
|-------------------|----------|
| Capacity          | 70.0 cl  |
| Brimfull capacity | 71.5 cl  |
| Height            | 340.0 mm |
| Diameter          | 73.5 mm  |
| Shape             | Round    |
| Finish            | Screw    |
| Label protection  | No       |
| Refillable        | No       |
| Weight            | 480 g    |
| Country           | Germany  |