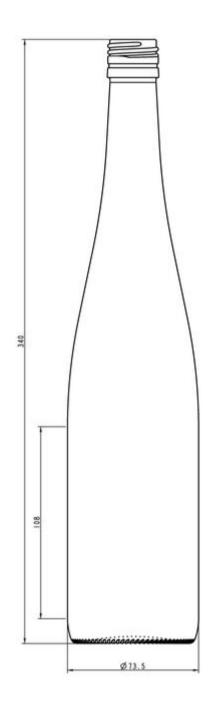

## **TECHNICAL SPECIFICATIONS**

| Product code      | 017328   |
|-------------------|----------|
| Capacity          | 70.0 cl  |
| Brimfull capacity | 71.5 cl  |
| Height            | 340.0 mm |
| Diameter          | 73.5 mm  |
| Shape             | Round    |
| Finish            | Screw    |
| Label protection  | No       |
| Refillable        | No       |
| Weight            | 480 g    |
| Country           | Germany  |