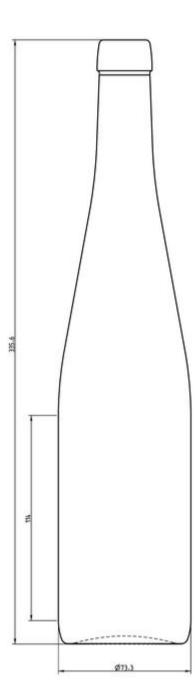

#### TECHNICAL SPECIFICATIONS

| Product code      | 017330   |
|-------------------|----------|
| Capacity          | 70.0 cl  |
| Brimfull capacity | 71.5 cl  |
| Height            | 335.6 mm |
| Diameter          | 73.3 mm  |
| Shape             | Round    |
| Finish            | Cork     |
| Label protection  | No       |
| Refillable        | No       |
| Weight            | 480 g    |
| Country           | Germany  |