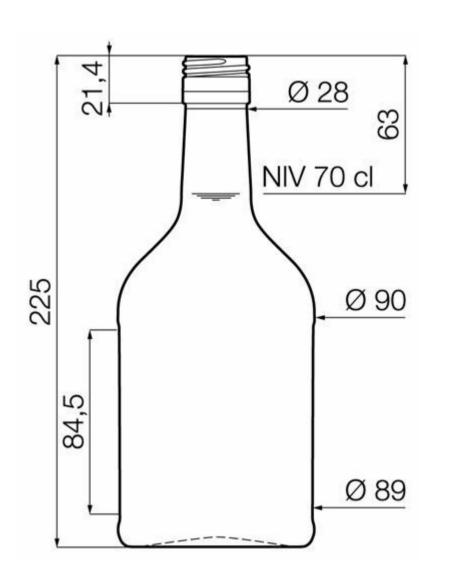

#### TECHNICAL SPECIFICATIONS

| 017461   |
|----------|
| 70.0 cl  |
| 72.3 cl  |
| 225.0 mm |
| 90.0 mm  |
| Round    |
| Screw    |
| No       |
| No       |
| 380 g    |
| Germany  |
|          |