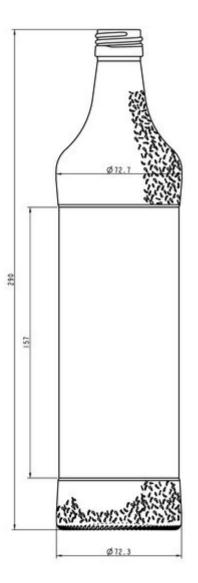

#### TECHNICAL SPECIFICATIONS

| Product code017526Capacity70.0 clBrimfull capacity71.5 clHeight290.0 mmDiameter72.7 mmShapeRoundFinishScrewLabel protectionYesRefilableNoVeight450 gCountryGermany |                   |          |
|--------------------------------------------------------------------------------------------------------------------------------------------------------------------|-------------------|----------|
| Brimfull capacity71.5 clHeight290.0 mmDiameter72.7 mmShapeRoundFinishScrewLabel protectionYesWeight450 g                                                           | Product code      | 017526   |
| Height290.0 mmDiameter72.7 mmShapeRoundFinishScrewLabel protectionYesRefillableNoWeight450 g                                                                       | Capacity          | 70.0 cl  |
| Diameter72.7 mmShapeRoundFinishScrewLabel protectionYesRefillableNoWeight450 g                                                                                     | Brimfull capacity | 71.5 cl  |
| ShapeRoundFinishScrewLabel protectionYesRefillableNoWeight450 g                                                                                                    | Height            | 290.0 mm |
| Finish Screw   Label protection Yes   Refillable No   Weight 450 g                                                                                                 | Diameter          | 72.7 mm  |
| Label protectionYesRefillableNoWeight450 g                                                                                                                         | Shape             | Round    |
| Refillable No<br>Weight 450 g                                                                                                                                      | Finish            | Screw    |
| Weight 450 g                                                                                                                                                       | Label protection  | Yes      |
|                                                                                                                                                                    | Refillable        | No       |
| Country Germany                                                                                                                                                    | Weight            | 450 g    |
|                                                                                                                                                                    | Country           | Germany  |