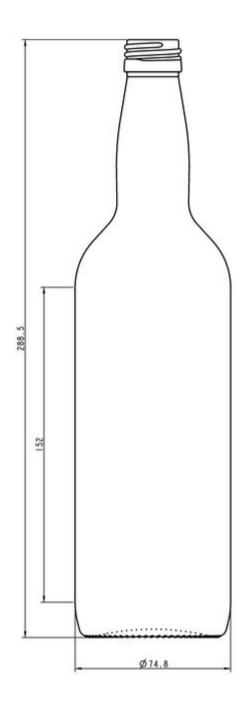

## **TECHNICAL SPECIFICATIONS**

| Product code      | 017528   |
|-------------------|----------|
| Capacity          | 70.0 cl  |
| Brimfull capacity | 71.5 cl  |
| Height            | 288.5 mm |
| Diameter          | 74.8 mm  |
| Shape             | Round    |
| Finish            | Screw    |
| Label protection  | No       |
| Refillable        | No       |
| Weight            | 450 g    |
| Country           | Germany  |
|                   |          |