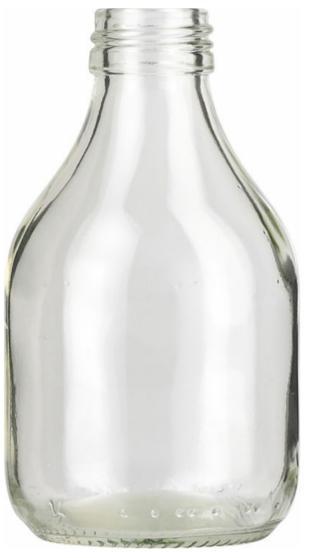

## DAIRY

Enjoying a creamy yogurt straight from the fridge or the pure taste of milk in glass...



FLINT F3021207

### **172ML BOHUS**

AVAILABLE COLORS

Flint

**Ci** 

#### TECHNICAL SPECIFICATIONS



| Product code                                                            | 021207                                         |
|-------------------------------------------------------------------------|------------------------------------------------|
| Capacity                                                                | 17.2 cl                                        |
| Brimfull capacity                                                       | 19.8 cl                                        |
| Height                                                                  | 116.0 mm                                       |
| Diameter