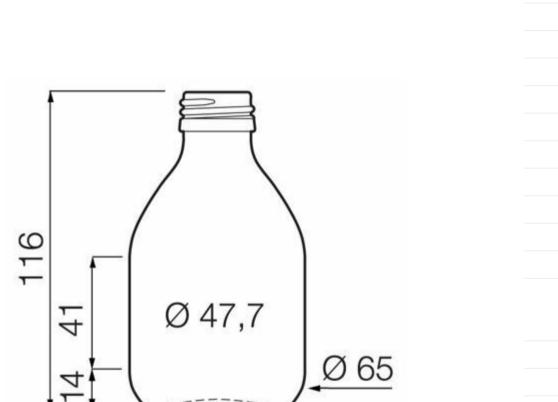

#### TECHNICAL SPECIFICATIONS

| Product code                                                            | 021207                                         |
|-------------------------------------------------------------------------|------------------------------------------------|
| Capacity                                                                | 17.2 cl                                        |
| Brimfull capacity                                                       | 19.8 cl                                        |
| Height                                                                  | 116.0 mm                                       |
| Diameter                                                                | 65.0 mm                                        |
| Shape                                                                   | Round                                          |
| Finish                                                                  | Screw                                          |
| Label protection                                                        | No                                             |
| Refillable                                                              | No                                             |
| Weight                                                                  | 160 g                                          |
| Country                                                                 | Czech Republic                                 |
| Diameter<br>Shape<br>Finish<br>Label protection<br>Refillable<br>Weight | 65.0 mm<br>Round<br>Screw<br>No<br>No<br>160 g |