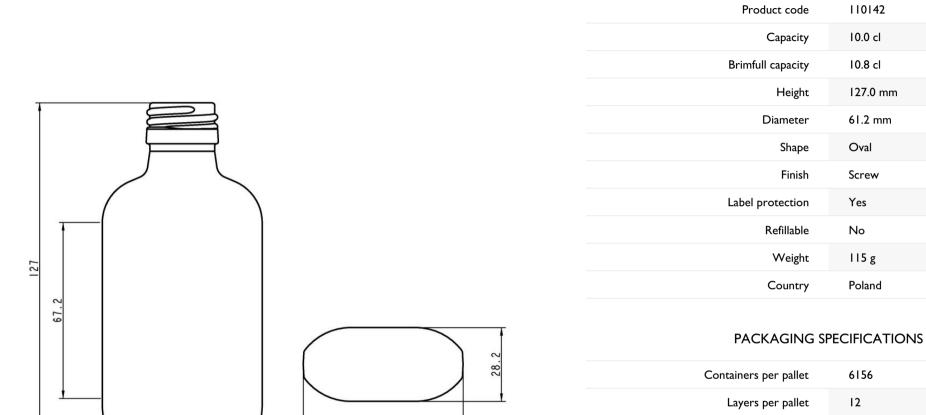

### **TECHNICAL SPECIFICATIONS**

61.2

\_ \_ \_ \_ \_ \_ \_ \_ \_ \_

| Containers per pallet  | 6156      |
|------------------------|-----------|
| Layers per pallet      | 12        |
| Pallet width           | 800 mm    |
| Pallet depth           | 1200 mm   |
| Pallet height          | 1694 mm   |
| Gross weight of pallet | 748.00 kg |
|                        |           |

Other packaging specs are available upon request.