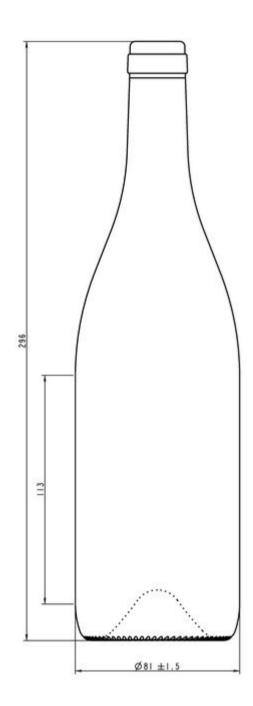

## **TECHNICAL SPECIFICATIONS**

| Product code      | 110785   |
|-------------------|----------|
| Capacity          | 75.0 cl  |
| Brimfull capacity | 77.0 cl  |
| Height            | 296.0 mm |
| Diameter          | 81.0 mm  |
| Shape             | Round    |
| Finish            | Cork     |
| Label protection  | No       |
| Refillable        | No       |
| Weight            | 550 g    |
| Country           | Italy    |
|                   |          |