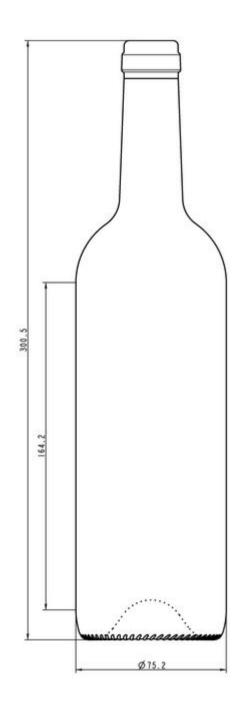

#### **TECHNICAL SPECIFICATIONS** 120223 Product code 75.0 cl Capacity 77.0 cl Brimfull capacity Height 300.5 mm Diameter 75.2 mm Shape Round Finish Cork Label protection No Refillable No Weight 410 g Country France