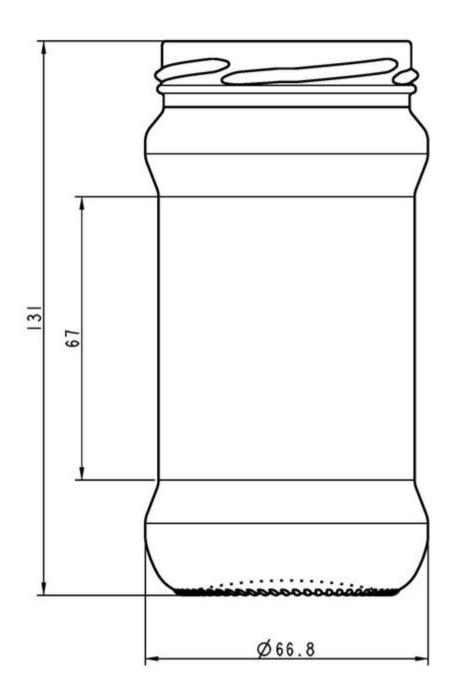

#### **TECHNICAL SPECIFICATIONS**

| Product code      | 150769     |
|-------------------|------------|
| Capacity          | 31.4 cl    |
| Brimfull capacity | 31.4 cl    |
| Height            | 131.0 mm   |
| Diameter          | 66.8 mm    |
| Shape             | Round      |
| Finish            | Wide mouth |
| Label protection  | No         |
| Refillable        | No         |
| Weight            | 170 g      |
| Country           | Spain      |
|                   |            |