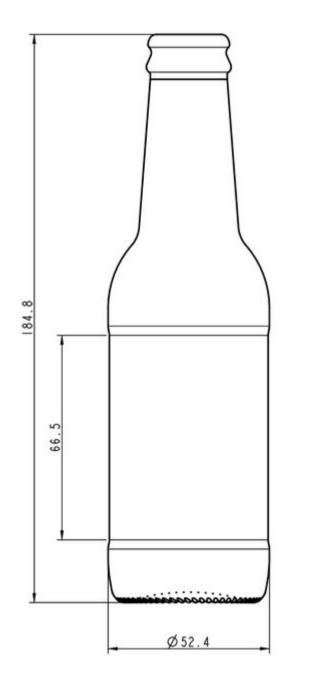

## TECHNICAL SPECIFICATIONS

| 170910     |
|------------|
| 20.0 cl    |
| 21.5 cl    |
| 184.8 mm   |
| 52.4 mm    |
| Round      |
| Crown Cork |
| Yes        |
| No         |
| 155 g      |
| Germany    |
|            |