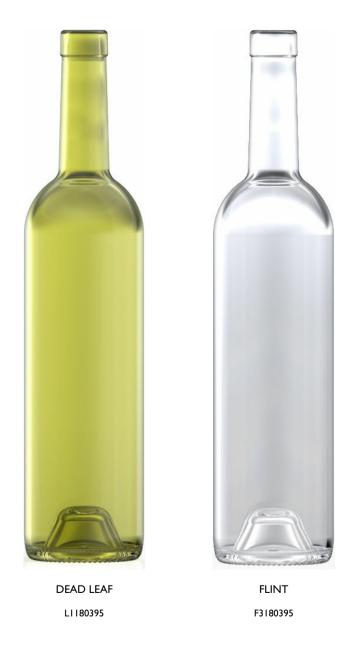

## ROSÉ

Enhancing refreshing and aromatic flavors for trendy palates.

**75CL BD PRESTIGE** 

**AVAILABLE COLORS** 

Dead leaf

Flint