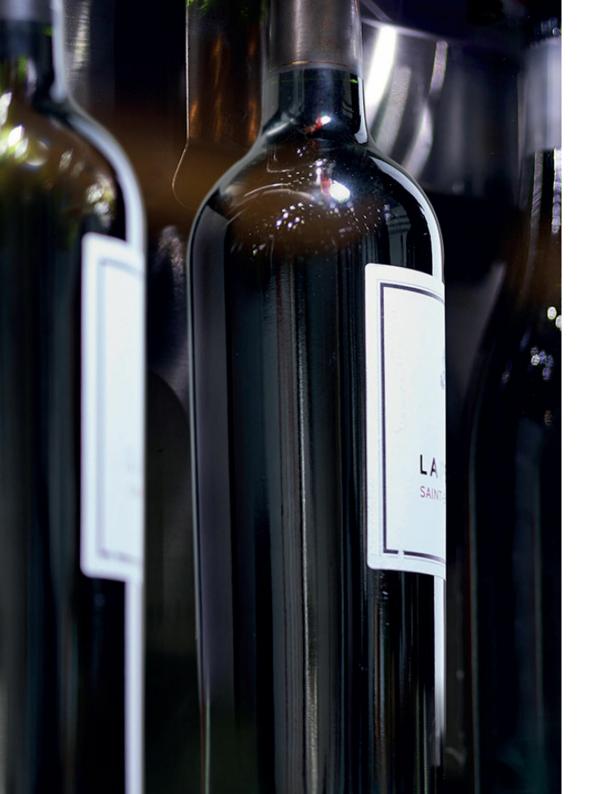

### BORDELAISE SHAPE

A unique range for your promising vintage.



# ROSÉ

Enhancing refreshing and aromatic flavors for trendy palates.

**Ci** 



CHAMPAGNE GREEN

OAK T0200233

G6200233

### **BD REFERENCE III**

AVAILABLE COLORS



#### TECHNICAL SPECIFICATIONS

| Product code      | 200233   |
|-------------------|----------|
| Capacity          | 75.0 cl  |
| Brimfull capacity | 77.0 cl  |
| Height            | 300.5 mm |
| Diameter          | 75.7 mm  |
| Shape             | Round    |
| Finish            | Cork     |
| Label protection  | No       |
| Refillable        | No       |
| Weight            | 520 g    |
| Country           | France   |
|                   |          |

#### PACKAGING SPECIFICATIONS



## •

O-I Europe - 24 November 2024

The images, specifications and