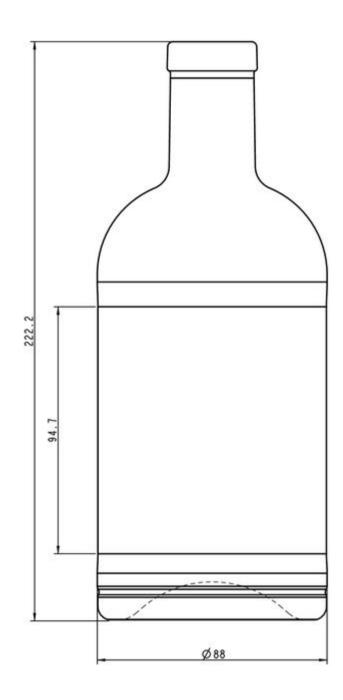

## **TECHNICAL SPECIFICATIONS**

| Product code      | 200703         |
|-------------------|----------------|
| Capacity          | 70.0 cl        |
| Brimfull capacity | 72.6 cl        |
| Height            | 222.0 mm       |
| Diameter          | 88.0 mm        |
| Finish            | Special        |
| Label protection  | No             |
| Refillable        | No             |
| Weight            | 600 g          |
| Country           | United Kingdom |
|                   |                |

## PACKAGING SPECIFICATIONS

Other packaging specs are available upon request.

O-l Europe - I April 2025

The images, specifications and other data on this page are for information purposes only. The present information can in no way be used or interpreted as a technical drawing. Specific advice should be obtained from your O-I representative with regards to the suitability of products prior to any application. The information on industry containers is updated from time to time, however O-I reserves the right to amend the specifications or to withdraw certain containers from sale without notice.