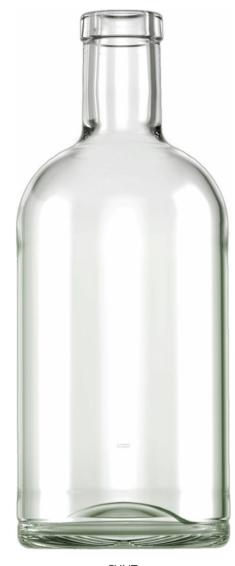

## 70CL LUX REFLECTION

**AVAILABLE COLORS** 

Flint

## **TECHNICAL SPECIFICATIONS**

| Product code      | 200703         |
|-------------------|----------------|
| Capacity          | 70.0 cl        |
| Brimfull capacity | 72.6 cl        |
| Height            | 222.0 mm       |
| Diameter          | 88.0 mm        |
| Finish            | Special        |
| Label protection  | No             |
| Refillable        | No             |
| Weight            | 600 g          |
| Country           | United Kingdom |
|                   |                |