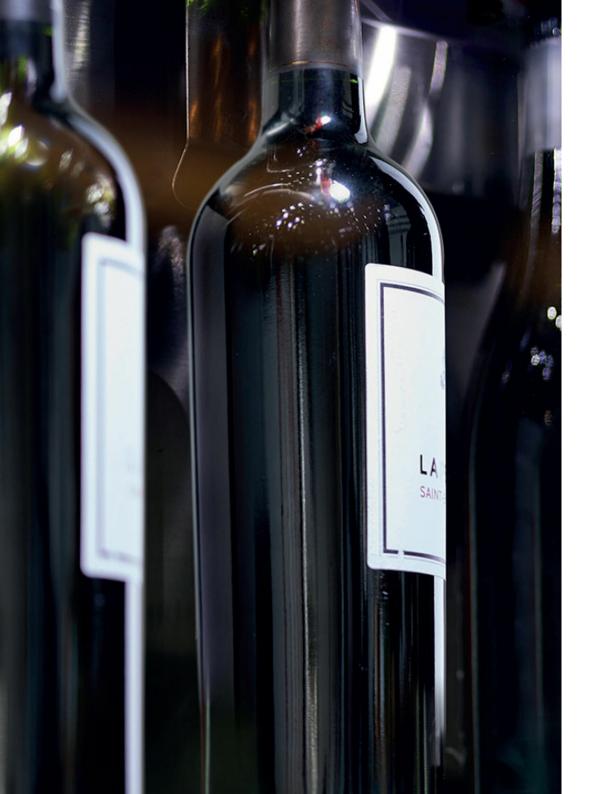

### BORDELAISE SHAPE

A unique range for your promising vintage.



# ROSÉ

Enhancing refreshing and aromatic flavors for trendy palates.

**Ci** 



DEAD LEAF

L1200819

F3200819

### **75CL BD E-CONIQUE BVS**

AVAILABLE COLORS



#### TECHNICAL SPECIFICATIONS

#### PACKAGING SPECIFICATIONS

| Product code2008 19Containers per pallet1.218Coparity75.0 clLayers per pallet6Brimfull capacity76.4 clPallet width1000 mmHeight298.0 mmPallet depth1200 mmDiameter80.0 mmPallet depth1956 mmShapeRoundGross weight of pallet668.00 kgFinishScrewOther packaging specs are available upon re<br>Other packaging specs are available upon re<br>CountryNoCountryFrance52.0 gState