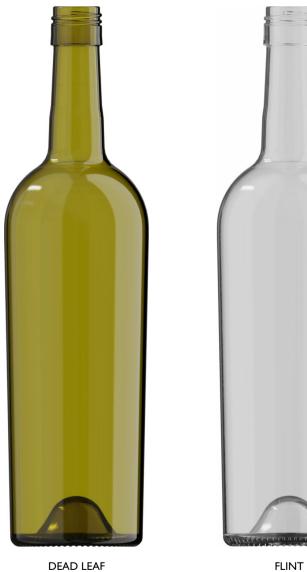

### **75CL BD E-CONIQUE BVS**

AVAILABLE COLORS

#### PACKAGING SPECIFICATIONS

| Product code2008 19Containers per pallet1.218Coparity75.0 clLayers per pallet6Brimfull capacity76.4 clPallet width1000 mmHeight298.0 mmPallet depth1200 mmDiameter80.0 mmPallet depth1956 mmShapeRoundGross weight of pallet668.00 kgFinishScrewOther packaging specs are available upon re<br>Other packaging specs are available upon re<br>CountryNoCountryFrance52.0 gState                                                                                                                                                                                                                                                                                                                                                                                                                                                                                                                                                                                                                                                                                                                                                                                                                                                                                                                                                                                                                                                                                                                                                                                                                                                                                                                                                                                                                                                                                                                                                                                                                                                                |                   |          |                        |                                                  |
|------------------------------------------------------------------------------------------------------------------------------------------------------------------------------------------------------------------------------------------------------------------------------------------------------------------------------------------------------------------------------------------------------------------------------------------------------------------------------------------------------------------------------------------------------------------------------------------------------------------------------------------------------------------------------------------------------------------------------------------------------------------------------------------------------------------------------------------------------------------------------------------------------------------------------------------------------------------------------------------------------------------------------------------------------------------------------------------------------------------------------------------------------------------------------------------------------------------------------------------------------------------------------------------------------------------------------------------------------------------------------------------------------------------------------------------------------------------------------------------------------------------------------------------------------------------------------------------------------------------------------------------------------------------------------------------------------------------------------------------------------------------------------------------------------------------------------------------------------------------------------------------------------------------------------------------------------------------------------------------------------------------------------------------------|-------------------|----------|------------------------|--------------------------------------------------|
| Brimfull capacity76.4 clPallet width1000 mmHeight298.0 mmPallet depth1200 mmDiameter80.0 mmPallet height1956 mmShapeRoundGross weight of pallet668.00 kgFinishScrewOther packaging specs are available upon re<br>Other packaging specs are available u                                                                                                                                                                         | Product code      | 200819   | Containers per pallet  | 1,218                                            |
| Height298.0 mmPallet depth1200 mmDiameter80.0 mmPallet height1956 mmShapeRoundGross weight of pallet668.00 kgIndext of the protectionNoStrewStrewRefilableNoStrewStrewStrewStrewStrewStrewStrewStrewStrewStrewStrewStrewStrewStrewStrewStrewStrewStrewStrewStrewStrewStrewStrewStrewStrewStrewStrewStrewStrewStrewStrewStrewStrewStrewStrewStrewStrewStrewStrewStrewStrewStrewStrewStrewStrewStrewStrewStrewStrewStrewStrewStrewStrewStrewStrewStrewStrewStrewStrewStrewStrewStrewStrewStrewStrewStrewStrewStrewStrewStrewStrewStrewStrewStrewStrewStrewStrewStrewStrewStrewStrewStrewStrewStrewStrewStrewStrewStrewStrewStrewStrewStrewStrewStrewStrewStrewStrewStrewStrewStrewStrewStrewStrew                                                                                                                                                                                                                                                                                                                                                                                                                                                                                                                                                                                                                                                                                                                                                                                                                                                                                                                                                                                                                                                                                                                                                                                                                                                                                                                                                | Capacity          | 75.0 cl  | Layers per pallet      | 6                                                |
| Diameter80.0 mmPallet height1956 mmShapeRoundGross weight of pallet668.00 kgFinishScrewGross weight of pallet668.00 kgLabel protectionNoNoThe packaging specs are available upon re<br>Utility of the packaging specs                                                                                                                                  | Brimfull capacity | 76.4 cl  | Pallet width           | 1000 mm                                          |
| ShapeRoundGross weight of pallet668.00 kgFinishScrewImage: Construction of the packaging specs are available upon restriction of the packaging species are available | Height            | 298.0 mm | Pallet depth           | 1200 mm                                          |
| FinishScrewLabel protectionNoRefillableNoWeight520 g                                                                                                                                                                                                                                                                                                                                                                                                                                                                                                                                                                                                                                                                                                                                                                                                                                                                                                                                                                                                                                                                                                                                                                                                                                                                                                                                                                                                                                                                                                                                                                                                                                                                                                                                                                                                                                                                                                                                                                                           | Diameter          | 80.0 mm  | Pallet height          | 1956 mm                                          |
| Label protection No   Refillable No   Weight 520 g                                                                                                                                                                                                                                                                                                                                                                                                                                                                                                                                                                                                                                                                                                                                                                                                                                                                                                                                                                                                                                                                                                                                                                                                                                                                                                                                                                                                                                                                                                                                                                                                                                                                                                                                                                                                                                                                                                                                                                                             | Shape             | Round    | Gross weight of pallet | 668.00 kg                                        |
| Label protectionNoRefilableNoWeight520 g                                                                                                                                                                                                                                                                                                                                                                                                                                                                                                                                                                                                                                                                                                                                                                                                                                                                                                                                                                                                                                                                                                                                                                                                                                                                                                                                                                                                                                                                                                                                                                                                                                                                                                                                                                                                                                                                                                                                                                                                       | Finish            | Screw    |                        | Other packaging specs are available upon request |
| Weight 520 g                                                                                                                                                                                                                                                                                                                                                                                                                                                                                                                                                                                                                                                                                                                                                                                                                                                                                                                                                                                                                                                                                                                                                                                                                                                                                                                                                                                                                                                                                                                                                                                                                                                                                                                                                                                                                                                                                                                                                                                                                                   | Label protection  | No       |                        |                                                  |
|                                                                                                                                                                                                                                                                                                                                                                                                                                                                                                                                                                                                                                                                                                                                                                                                                                                                                                                                                                                                                                                                                                                                                                                                                                                                                                                                                                                                                                                                                                                                                                                                                                                                                                                                                                                                                                                                                                                                                                                                                                                | Refillable        | No       |                        |                                                  |
| Country France                                                                                                                                                                                                                                                                                                                                                                                                                                                                                                                                                                                                                                                                                                                                                                                                                                                                                                                                                                                                                                                                                                                                                                                                                                                                                                                                                                                                                                                                                                                                                                                                                                                                                                                                                                                                                                                                                                                                                                                                                                 | Weight            | 520 g    |                        |                                                  |
|                                                                                                                                                                                                                                                                                                                                                                                                                                                                                                                                                                                                                                                                                                                                                                                                                                                                                                                                                                                                                                                                                                                                                                                                                                                                                                                                                                                                                                                                                                                                                                                                                                                                                                                                                                                                                                                                                                                                                                                                                                                | Country           | France   |                        |                                                  |