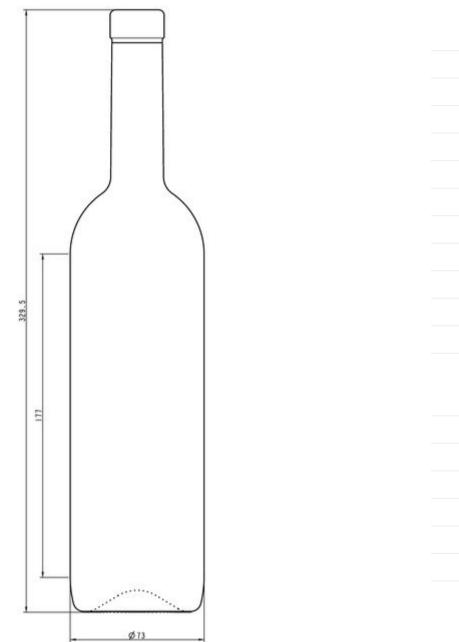

#### TECHNICAL SPECIFICATIONS

| Product code      | 170279   |
|-------------------|----------|
| Capacity          | 75.0 cl  |
| Brimfull capacity | 76.7 cl  |
| Height            | 329.5 mm |
| Diameter          | 73.0 mm  |
| Shape             | Round    |
| Finish            | Cork     |
| Label protection  | No       |
| Refillable        | No       |
| Weight            | 490 g    |
| Country           | Germany  |