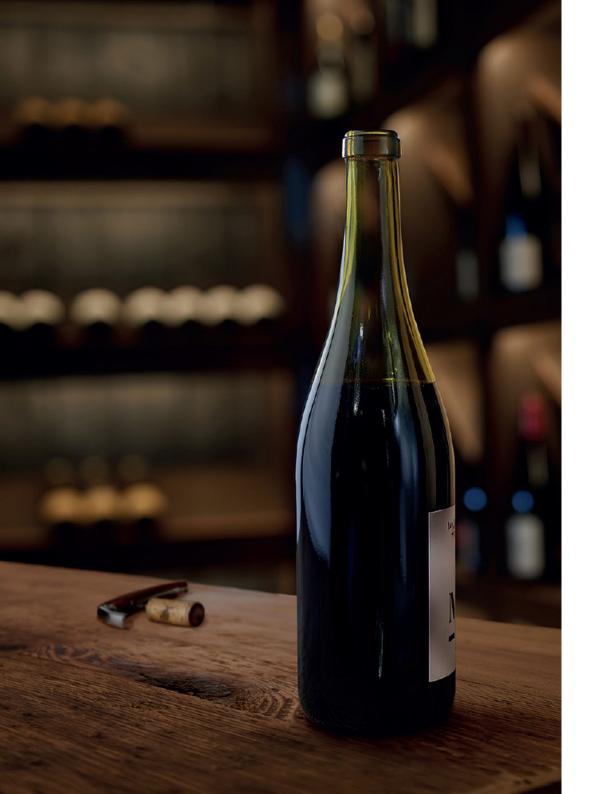

## BURGUNDY SHAPE

Illustrious shapes to evoke the most renowned vineyard.

OAK

T0180475

## 75CL BG DISTINCTION

AVAILABLE COLORS

Oak