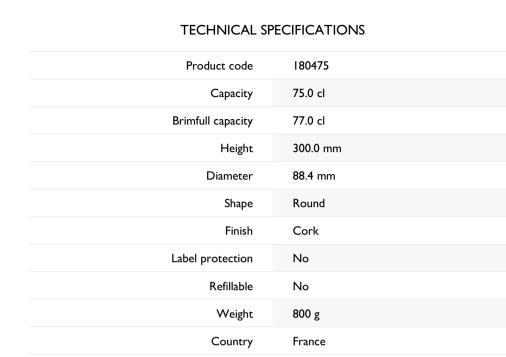

## BURGUNDY SHAPE

Illustrious shapes to evoke the most renowned vineyard.

OAK

T0180475