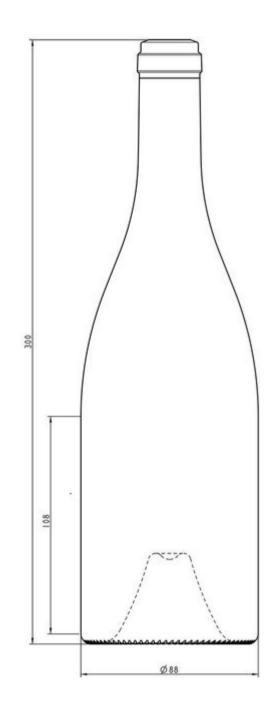

## BURGUNDY SHAPE

Illustrious shapes to evoke the most renowned vineyard.

OAK

T0180475

## •

O-I Europe - 3 May 2024

The images, specifications and other data on this page are for information purposes only. The present information can in no way be used or interpreted as a technical drawing. Specific advice should be obtained from your O-I representative with regards to the suitability of products prior to any application. The information on industry containers is updated from time to time, however O-I reserves the right to amend the specifications or to withdraw certain containers from sale without notice.