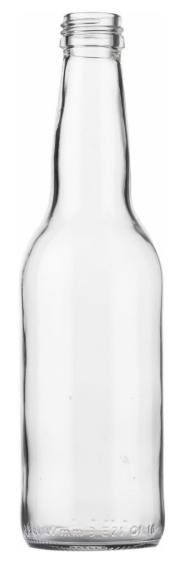

## REFRESCO CARBONATADO

Captura la efervescencia para que el carácter de la bebida brille a través de nuestra línea especial de botellas.

BLANCO

F3004678

### 33CL LN MCA2

**COLORES DISPONIBLES** 

Blanco

### ESPECIFICACIONES TÉCNICAS

| Código de producto       | 004678       |
|--------------------------|--------------|
| Capacidad                | 33.0 cl      |
| Capacidad hasta el borde | 34.8 cl      |
| Altura                   | 223.0 mm     |
| Diámetro                 | 60.4 mm      |
| Forma                    | Cilíndrica   |
| Acabado                  | Rosca        |
| Protección de etiqueta   | No           |
| Retornable               | No           |
| Peso                     | 207 g        |
| País                     | Países Bajos |
|                          |              |