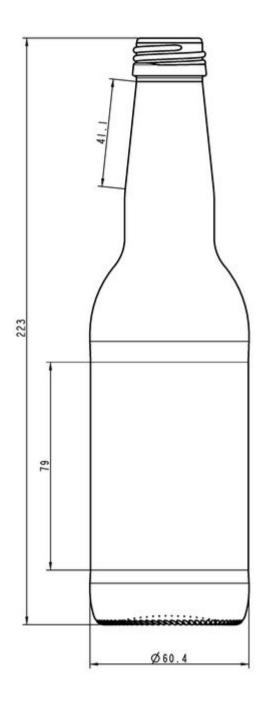

### 33CL LN MCA2

**COLORES DISPONIBLES** 

Blanco

### ESPECIFICACIONES TÉCNICAS

| Código de producto       | 004678       |
|--------------------------|--------------|
| Capacidad                | 33.0 cl      |
| Capacidad hasta el borde | 34.8 cl      |
| Altura                   | 223.0 mm     |
| Diámetro                 | 60.4 mm      |
| Forma                    | Cilíndrica   |
| Acabado                  | Rosca        |
| Protección de etiqueta   | No           |
| Retornable               | No           |
| Peso                     | 207 g        |
| País                     | Países Bajos |
|                          |              |