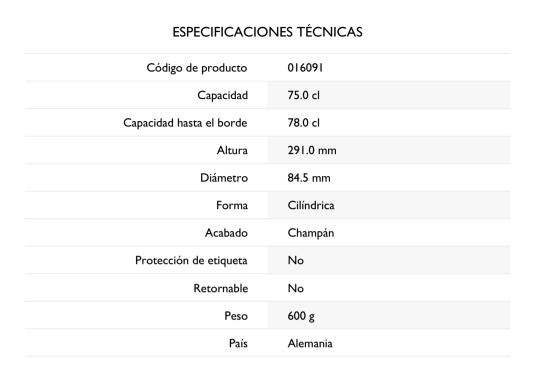

## ESPECIFICACIONES DE LOS ENVASES

| Recipientes por palé | 1056      |
|----------------------|-----------|
| Capas por palé       | 6         |
| Anchura del palé     | 1000 mm   |
| Fondo del palé       | 1200 mm   |
| Altura del palé      | 1901 mm   |
| Peso bruto del palé  | 680.00 kg |
|                      |           |

Existen otras especificaciones de envases disponibles previa solicitud.