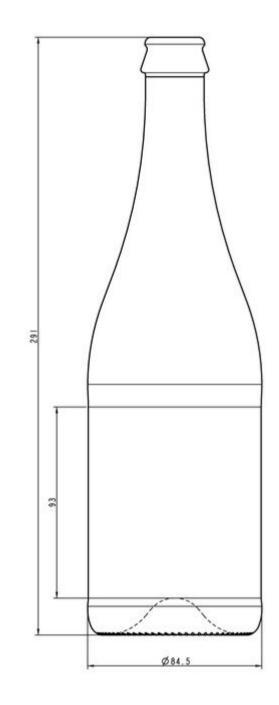

1. 61 6 1 1

KURMA



## OTROS ESPUMOSOS

Hay un espumoso para cada paladar.



AZUL REAL DE LUJO

S0016091

## 75CL SEKT CC 291

COLORES DISPONIBLES





## ESPECIFICACIONES DE LOS ENVASES

| Recipientes por palé | 1056      |
|----------------------|-----------|
| Capas por palé       | 6         |
| Anchura del palé     | 1000 mm   |
| Fondo del palé       | 1200 mm   |
| Altura del palé      | 1901 mm   |
| Peso bruto del palé  | 680.00 kg |
|                      |           |

Existen otras especificaciones de envases disponibles previa solicitud.





## •

O-I Europa - 22 marzo 2025

Las imágenes, las especificaciones y otros datos de esta página se facilitan exclusivamente con fines informativos. La información presente no puede utilizarse ni interpretarse de ningún modo como un plano técnico. Es importante solicitar el asesoramiento específico del representante de O-I en lo que concierne a la idoneidad de los productos antes de utilizarlos para cualquier aplicación. La información sobre recipientes para los diversos sectores se actualiza cuando se considera oportuno. Sin embargo, O-I se reserva el derecho de modificar las especificaciones o de retirar determinados recipientes de la venta sin previo aviso.

> www.o-i.com www.glass-catalog.com

> © 2025, O-I Glass, Inc