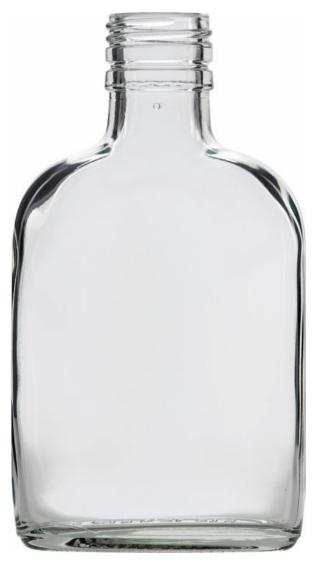

### COLECCIÓN LICORES ESPIRITUOSOS



## OTRAS BEBIDAS ALCOHÓLICAS

Una selección de diseños de botellas con diversos acabados, entre las que encontrar la presentación idónea para tu marca.



BLANCO

F3017185

### **20CL TASCHEN**

COLORES DISPONIBLES

Blanco

#### ESPECIFICACIONES TÉCNICAS



49

75.1

| Recipientes por palé | 1860      |
|----------------------|-----------|
| Capas por palé       | 5         |
| Anchura del palé     | 1000 mm   |
| Fondo del palé       | 1200 mm   |
| Altura del palé      | 895 mm    |
| Peso bruto del palé  | 458.00 kg |
|                      |           |

Existen otras especificaciones de envases disponibles previa solicitud.

# •

O-I Europa - 25 marzo 2025

Las imágenes, las especificaciones y otros datos de esta página se facilitan exclusivamente con fines informativos. La información presente no puede utilizarse ni interpretarse de ningún modo como un plano técnico. Es importante solicitar el asesoramiento específico del representan