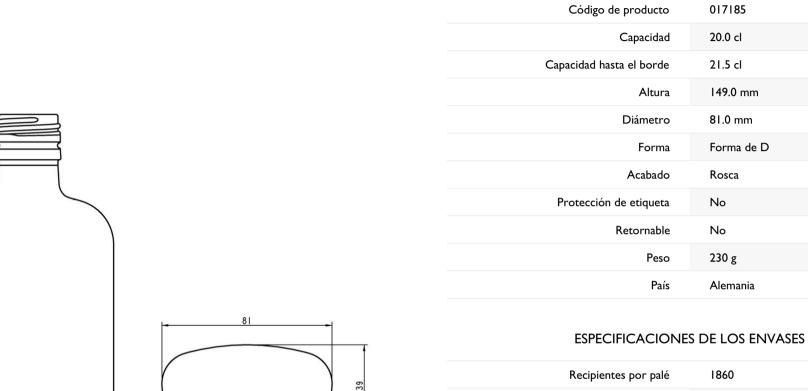

#### ESPECIFICACIONES TÉCNICAS

49

75.1

| Recipientes por palé | 1860      |
|----------------------|-----------|
| Capas por palé       | 5         |
| Anchura del palé     | 1000 mm   |
| Fondo del palé       | 1200 mm   |
| Altura del palé      | 895 mm    |
| Peso bruto del palé  | 458.00 kg |
|                      |           |

Existen otras especificaciones de envases disponibles previa solicitud.